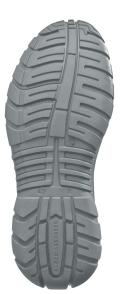

Insole: MAX-3FIT®-System modulare width concept

**Toe Cap:** MAX-LIGHT 200J toe cap out of composite material, extra wide

**Sole:** PU/RPU, extreme anti-slip, damping elements in heel

area, resistant against animal fat, oil, petrol and disinfectant resistant