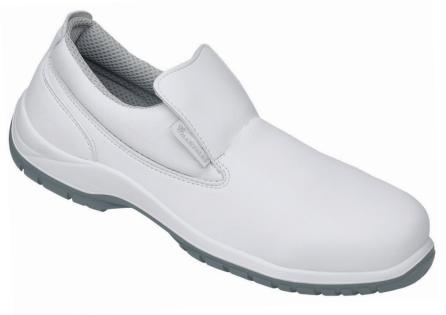

Article: WILL W310

Series: W-Class Execution: Slipper

Safety class: S2 SRC

Norm: DIN EN ISO 20345:2011

Upper: exclusive LORICA®

Flap: padded flap

Lining: three-dimensional, breathable Closure: elastic strip beneath the flap

Insole: MAX-3FIT®-System modulare width concept

**Toe Cap:** MAX-LIGHT 200J toe cap out of composite material, extra wide

**Sole:** PU/RPU, extreme anti-slip, damping elements in heel

area, resistant against animal fat, oil, petrol and disinfectant resistant

white/light-grey

**Sizes:** 36-48

weight: 490g/size 42

Other

Sole color:

**characteristics:** 100% metal-free, few seams, resistant against disinfectants,

washable up to 30°C. Slip-resistant sole, according to the EN